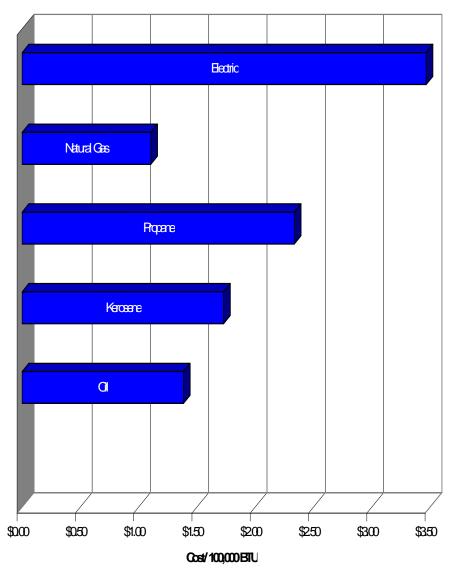

## NHFuel Cost Comparison April, 2008

| Fuel Type                    | Oil                   | Kerosene              | Propane                            | Natural<br>Gas <sup>3</sup> | Electric                           |
|------------------------------|-----------------------|-----------------------|------------------------------------|-----------------------------|------------------------------------|
| Cost per Unit                | \$1.528<br>per gallon | \$1.853<br>per gallon | \$1.700 <sup>1</sup><br>per gallon | \$0.8832<br>per therm       | \$0.118242 <sup>2</sup><br>per Kwh |
| Btu per Unit                 | 138,000<br>per gallon | 134,000<br>per gallon | 91,000<br>per gallon               | 100,000<br>per therm        | 3,412<br>per Kwh                   |
| Heating System<br>Efficiency | 80%                   | 80%                   | 80%                                | 80%                         | 100%                               |
| Cost per 100,000 Btu         | \$1.38                | \$1.73                | \$2.34                             | \$1.10                      | \$3.47                             |

<sup>&</sup>lt;sup>1</sup> Propane average based on 900 to 1000 gallons annual consumption.

<sup>&</sup>lt;sup>2</sup> Calculation basis revised as of 12/02 and includes prices for five providers. For providers with a tier pricing structure, the rate used in calculating this non-weighted average is the "All over...kWh" tier. Monthly customer charge is not included in the average.

<sup>&</sup>lt;sup>3</sup> Natural Gas rate is the most recent Residential Heating net rate for KeySpan Natural Gas. Rate effective February 1, 2003 -April 30, 2003. Monthly customer charge is not included in the rate, but

| distribution charges, cost of gas, and local distribution charge adjustment charges are included. Rate is for the first 100 therms <sup>4</sup> A therm equals 100,000 Btu (British Thermal Units) |  |  |  |  |  |  |  |
|----------------------------------------------------------------------------------------------------------------------------------------------------------------------------------------------------|--|--|--|--|--|--|--|
|                                                                                                                                                                                                    |  |  |  |  |  |  |  |
|                                                                                                                                                                                                    |  |  |  |  |  |  |  |
|                                                                                                                                                                                                    |  |  |  |  |  |  |  |
|                                                                                                                                                                                                    |  |  |  |  |  |  |  |
|                                                                                                                                                                                                    |  |  |  |  |  |  |  |
|                                                                                                                                                                                                    |  |  |  |  |  |  |  |
|                                                                                                                                                                                                    |  |  |  |  |  |  |  |
|                                                                                                                                                                                                    |  |  |  |  |  |  |  |
|                                                                                                                                                                                                    |  |  |  |  |  |  |  |
|                                                                                                                                                                                                    |  |  |  |  |  |  |  |
|                                                                                                                                                                                                    |  |  |  |  |  |  |  |
|                                                                                                                                                                                                    |  |  |  |  |  |  |  |
|                                                                                                                                                                                                    |  |  |  |  |  |  |  |
|                                                                                                                                                                                                    |  |  |  |  |  |  |  |
|                                                                                                                                                                                                    |  |  |  |  |  |  |  |
|                                                                                                                                                                                                    |  |  |  |  |  |  |  |
|                                                                                                                                                                                                    |  |  |  |  |  |  |  |
|                                                                                                                                                                                                    |  |  |  |  |  |  |  |
|                                                                                                                                                                                                    |  |  |  |  |  |  |  |
|                                                                                                                                                                                                    |  |  |  |  |  |  |  |
|                                                                                                                                                                                                    |  |  |  |  |  |  |  |
|                                                                                                                                                                                                    |  |  |  |  |  |  |  |
|                                                                                                                                                                                                    |  |  |  |  |  |  |  |
|                                                                                                                                                                                                    |  |  |  |  |  |  |  |
|                                                                                                                                                                                                    |  |  |  |  |  |  |  |
|                                                                                                                                                                                                    |  |  |  |  |  |  |  |
|                                                                                                                                                                                                    |  |  |  |  |  |  |  |
|                                                                                                                                                                                                    |  |  |  |  |  |  |  |
|                                                                                                                                                                                                    |  |  |  |  |  |  |  |
|                                                                                                                                                                                                    |  |  |  |  |  |  |  |
|                                                                                                                                                                                                    |  |  |  |  |  |  |  |
|                                                                                                                                                                                                    |  |  |  |  |  |  |  |
|                                                                                                                                                                                                    |  |  |  |  |  |  |  |